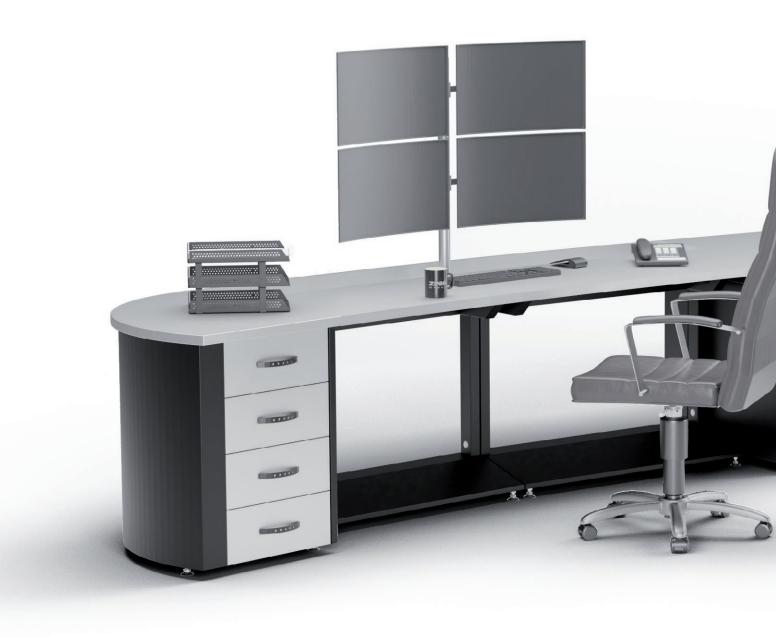

# PDM Concept

# PDM Concept

ZPAS new height-adjustable consoles guarantee operator comfort by easy change between sit-stand position with a touch of a finger. Workmanship, modern design, solid and ergonomic construction assure satisfying working conditions for all.