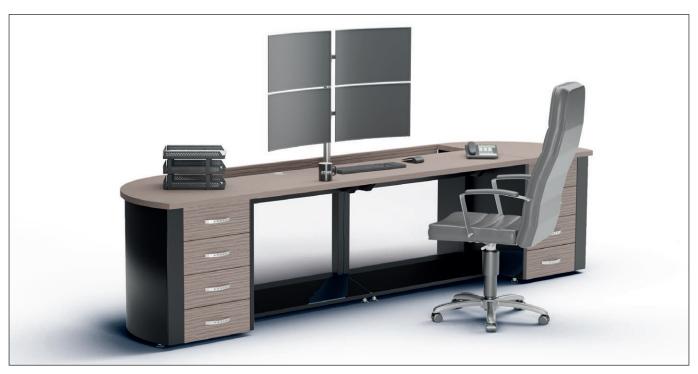

# PDM Concept

# PDM Concept

ZPAS new height-adjustable consoles guarantee operator comfort by easy change between sit-stand position with a touch of a finger. Workmanship, modern design, solid and ergonomic construction assure satisfying working conditions for all.