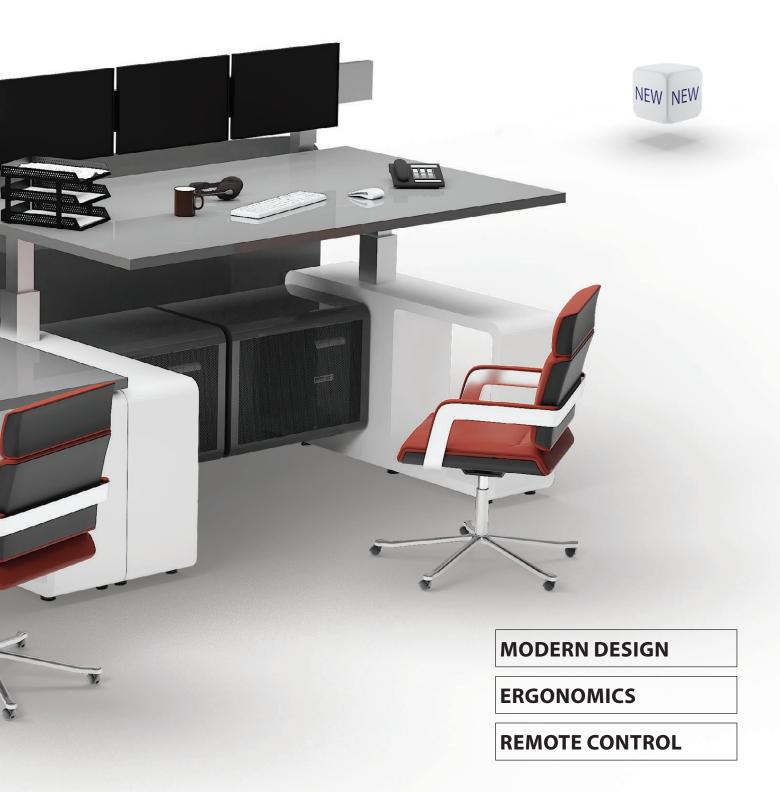

# PDM Concept

# PDM Concept

ZPAS new height-adjustable consoles guarantee operator comfort by easy change between sit-stand position with a touch of a finger. Workmanship, modern design, solid and ergonomic construction assure satisfying working conditions for all.