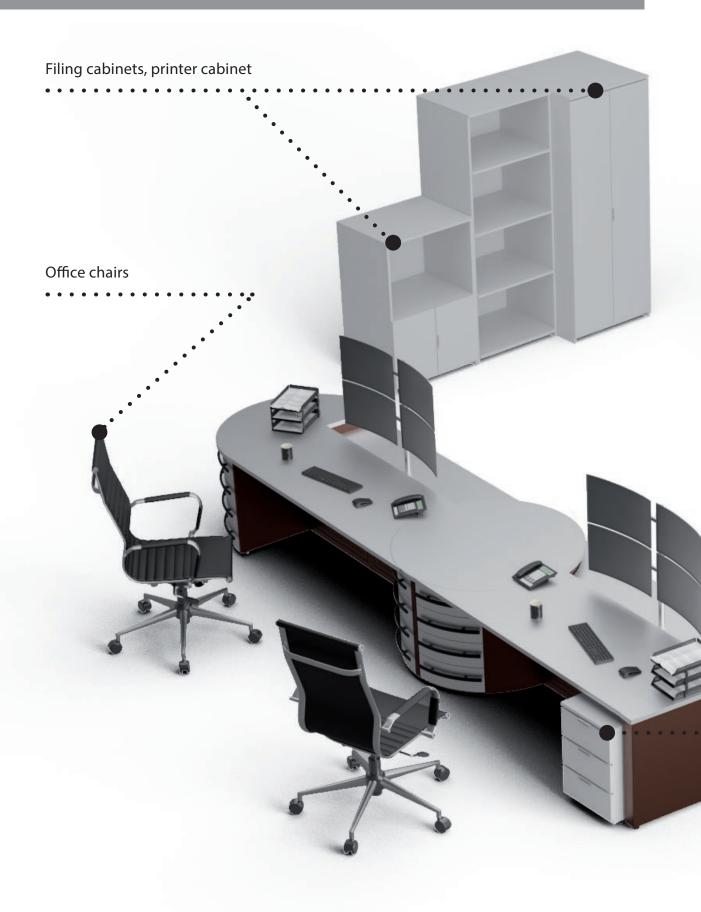

# PDM Classic

### PDM Classic

**STABLE STRUCTURE** 

**MODULAR DESIGN** 

PDM Classic industrial furniture package is our most popular modular solution. Its stable construction guarantees comfort of work in 24/7 regime. A broad range of available colors for carpentry and mechanical parts makes it fit to any interior arrangements.