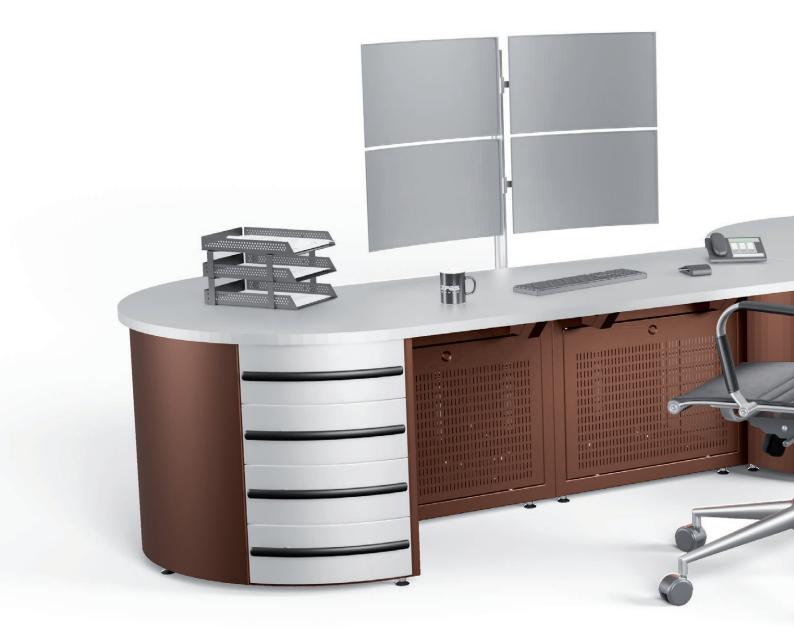

# PDM Classic

### PDM Classic

**STABLE STRUCTURE** 

**MODULAR DESIGN** 

PDM Classic industrial furniture package is our most popular modular solution. Its stable construction guarantees comfort of work in 24/7 regime. A broad range of available colors for carpentry and mechanical parts makes it fit to any interior arrangements.