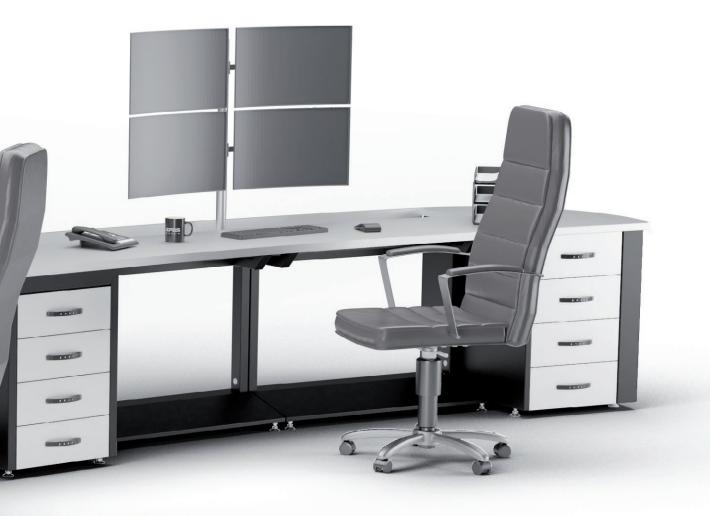

# PDM Concept

# PDM Concept

ZPAS new height-adjustable consoles guarantee operator comfort by easy change between sit-stand position with a touch of a finger. Workmanship, modern design, solid and ergonomic construction assure satisfying working conditions for all.