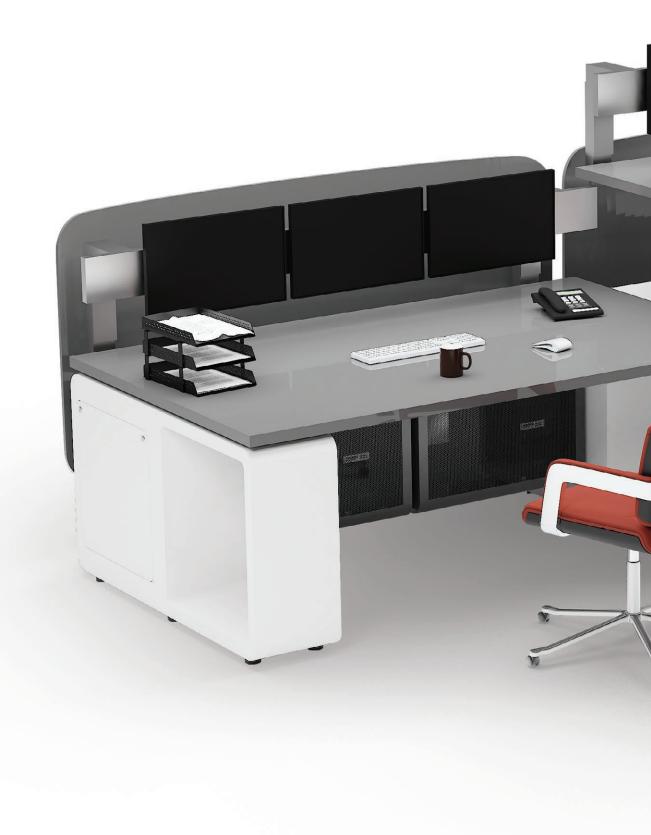

# PDM Concept

# PDM Concept

ZPAS new height-adjustable consoles guarantee operator comfort by easy change between sit-stand position with a touch of a finger. Workmanship, modern design, solid and ergonomic construction assure satisfying working conditions for all.