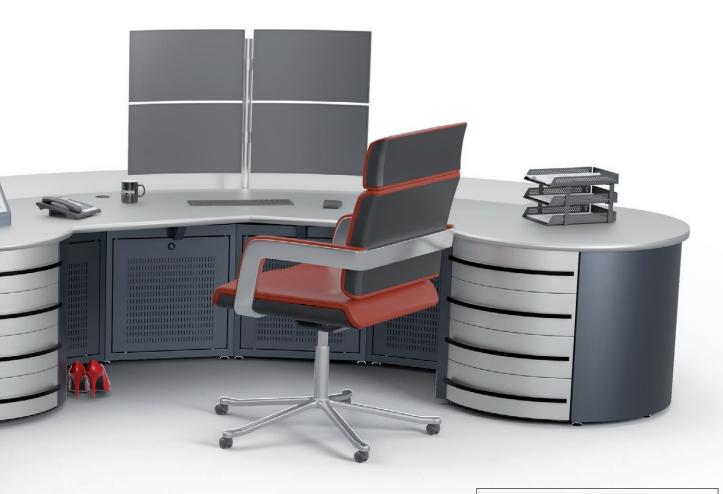

# PDM Comfort

### PDM Comfort

**DURABILITY** 

**VARIOUS COLOURS** 

TAILORED TO CUSTOMER'S NEEDS

**PRESTIGIOUS** 

PDM Comfort is a prestigious workstation tailored to the needs of the most demanding customers. Made of top quality, durable materials to guarantee years of comfortable and pleasant use.