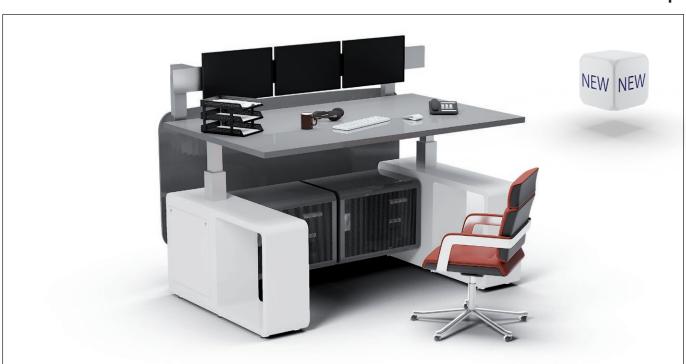

# PDM Concept

# PDM Concept

ZPAS new height-adjustable consoles guarantee operator comfort by easy change between sit-stand position with a touch of a finger. Workmanship, modern design, solid and ergonomic construction assure satisfying working conditions for all.